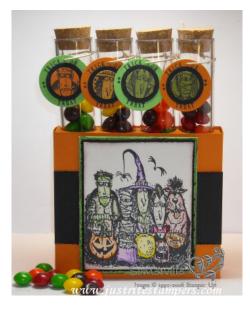

## Halloween 4 Place Test Tube Candy Holder ©Lisa Somerville – <u>www.lisasomerville.com</u>

©Lisa Somerville – <u>www.lisasomerville.com</u> For Personal Use Only Not shown to scale

Back of box Card Stock 7" x 5" Score 1-1/4" on sides and bottom as shown Cut on solid lines