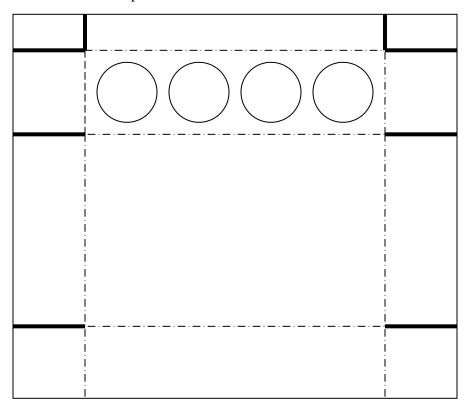

## Halloween 4 Place Test Tube Candy Holder

©Lisa Somerville – <u>www.lisasomerville.com</u> For Personal Use Only Not shown to scale

Front of box Card Stock – 7" x 6-3/4" Score: 1-1/4" on each side from the bottom score at 1-1/4", 5" and 6-1/4" Cut on solid lines Punch 1" circles in flap as shown