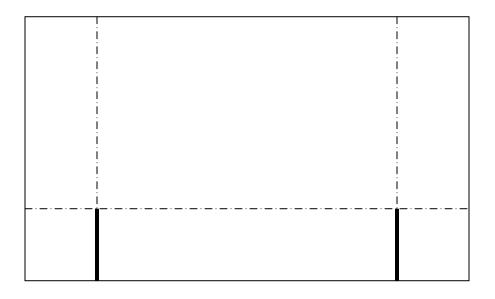

## Halloween 4 Place Test Tube Candy Holder ©Lisa Somerville – <u>www.lisasomerville.com</u>

©Lisa Somerville – <u>www.lisasomerville.com</u> For Personal Use Only Not shown to scale

Back of box Card Stock 7" x 5" Score 1-1/4" on sides and bottom as shown Cut on solid lines