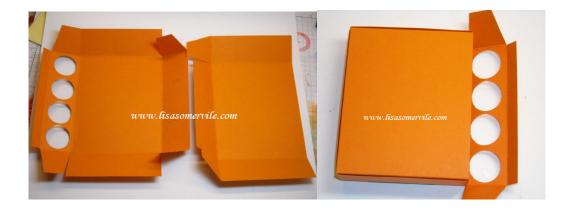

## Halloween 4 Place Test Tube Candy Holder ©Lisa Somerville – <u>www.lisasomerville.com</u>

©Lisa Somerville – <u>www.lisasomerville.com</u> For Personal Use Only Not shown to scale



Back of box Card Stock 7" x 5" Score 1-1/4" on sides and bottom as shown Cut on solid lines



## Halloween 4 Place Test Tube Candy Holder

©Lisa Somerville – <u>www.lisasomerville.com</u> For Personal Use Only Not shown to scale

Front of box Card Stock – 7" x 6-3/4" Score: 1-1/4" on each side from the bottom score at 1-1/4", 5" and 6-1/4" Cut on solid lines Punch 1" circles in flap as shown



Here's the box pieces and how I assembled them