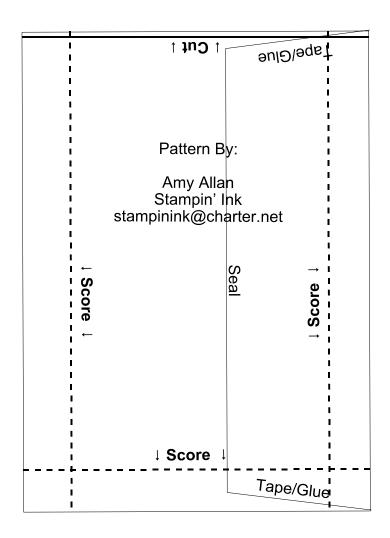

## **Bag-a-lope Directions**

## Directions:

Seal/tape envelope flap down. Score envelope on 3 sides. On the 4 side cut off a small amount to make the opening. Fold scored lines back and forth to soften the score. Unfold and put your hand down inside to open up the bag. Bring the two bottom corner pieces out to form a triangle, tuck under using tape or glue.

Note: If you are stamping or using a wheel to decorate your bag you will need to do that while the envelope can still lay flat.

SU Medium Envelope Score 3/4"

SU Extra Large Envelope Score 1"

Changing the size of the score or the direction of the envelope will change the size of bag you get. There are no rules just wonderful projects just waiting to be made. Happy Stamping!