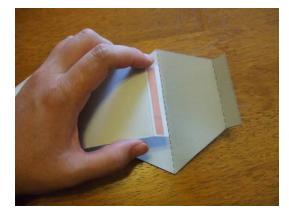

## 10. Apply adhesive to the card holder piece and lay the panel piece as shown.

Line up to score line.

11. Apply adhesive to the panel tab and seal closed.