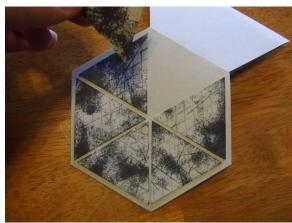

## 12. Should look like this:

13. Cut out triangles for the panel piece wedges and adhere to the outside of each panel. (I stamped and sponged for texture)

Top of card

Back of card

14. Attach gift card.

15. Slide scored wing panel slit opening back over gift card until flat. Fold full wing panel over to create flat card, ready for mailing.