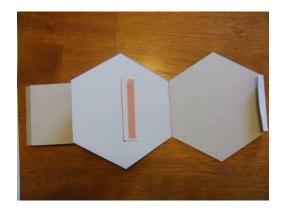

2. Fold the panel pieces along the score lines.

3. Cut the slot openings in the two panel pieces.

Should look like this:

4. Slide one end of the card holder piece thru the slot opening on the piece with fewer score lines.

View from the other side:

5. Apply adhesive to the card holder piece as shown.

6. Fold the panel piece closed, sealing the adhesive on the opposite side.

7. Apply adhesive to the tab and seal closed.

8. Slide other end of card holder piece thru the scored slot opening.