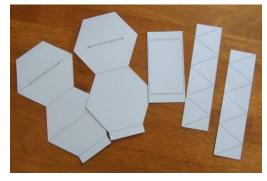

1. You can start by either printing the template onto your cardstock and cutting out, or tracing the template pieces onto your cardstock and cutting out. (Gift card panel should measure 21/4" x 41/2")

2. Fold the panel pieces along the score lines.

3. Cut the slot openings in the two panel pieces.

Should look like this:

4. Slide one end of the card holder piece thru the slot opening on the piece with fewer score lines.