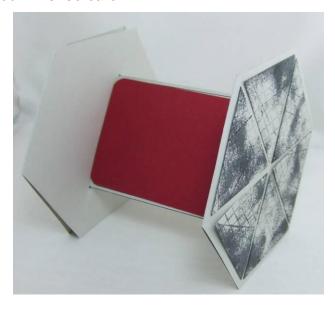

iece closed, sealing the adhesive on the opposite side.





7. Apply adhesive to the tab and seal closed.





8. Slide other end of card holder piece thru the scored slot opening.



9. Pull the card holder piece all the way through.





## 10. Apply adhesive to the card holder piece and lay the panel piece as shown.





Line up to score line.



11. Apply adhesive to the panel tab and seal closed.









## 12. Should look like this:



13. Cut out triangles for the panel piece wedges and adhere to the outside of each panel. (I stamped and sponged for texture)



Top of card



Back of card



14. Attach gift card.



15. Slide scored wing panel slit opening back over gift card until flat. Fold full wing panel over to create flat card, ready for mailing.







Your finished card.





Fits in standard A2 envelope.