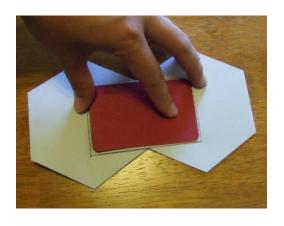

## 12. Should look like this:

13. Cut out triangles for the panel piece wedges and adhere to the outside of each panel. (I stamped and sponged for texture)

Top of card

Back of card

14. Attach gift card.

15. Slide scored wing panel slit opening back over gift card until flat. Fold full wing panel over to create flat card, ready for mailing.