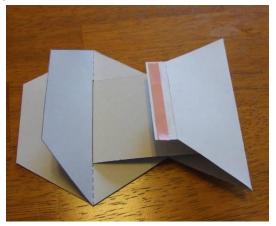

View from the other side:

5. Apply adhesive to the card holder piece as shown.

6. Fold the panel piece closed, sealing the adhesive on the opposite side.

7. Apply adhesive to the tab and seal closed.

8. Slide other end of card holder piece thru the scored slot opening.