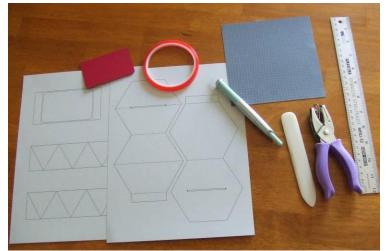

## **TIE Fighter Gift Card Holder**

By Alicia Coulombe

Supplies:
2 sheets Going Gray Cardstock
TIE Fighter template
Scissors or cutting blade
Strong adhesive
Gift card (Star Wars theme optional)

Optional supplies (you don't need them, but they help) Bone folder 1/16" hole punch

1. You can start by either printing the template onto your cardstock and cutting out, or tracing the template pieces onto your cardstock and cutting out. (Gift card panel should measure 21/4" x 41/2")