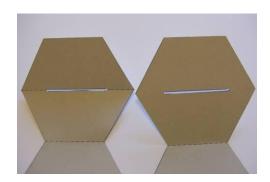

## 12. Should look like this:

13. Cut out triangles for the panel piece wedges and adhere to the outside of each panel. (I stamped and sponged for texture)

Top of card

Back of card

14. Attach gift card.

15. Slide scored wing panel slit opening back over gift card until flat. Fold full wing panel over to create flat card, ready for mailing.