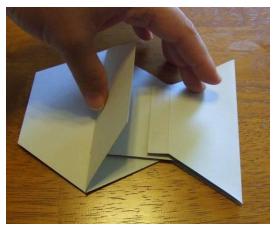

2. Fold the panel pieces along the score lines.

3. Cut the slot openings in the two panel pieces.

Should look like this:

4. Slide one end of the card holder piece thru the slot opening on the piece with fewer score lines.