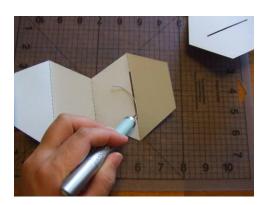

2. Fold the panel pieces along the score lines.

3. Cut the slot openings in the two panel pieces.

Should look like this:

4. Slide one end of the card holder piece thru the slot opening on the piece with fewer score lines.

View from the other side:

5. Apply adhesive to the card holder piece as shown.

6. Fold the panel piece closed, sealing the adhesive on the opposite side.

7. Apply adhesive to the tab and seal closed.

8. Slide other end of card holder piece thru the scored slot opening.