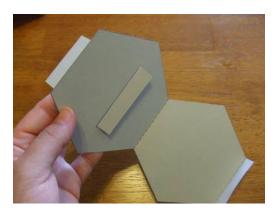

## 10. Apply adhesive to the card holder piece and lay the panel piece as shown.

Line up to score line.

11. Apply adhesive to the panel tab and seal closed.

## 12. Should look like this:

13. Cut out triangles for the panel piece wedges and adhere to the outside of each panel. (I stamped and sponged for texture)

Top of card

Back of card

14. Attach gift card.

15. Slide scored wing panel slit opening back over gift card until flat. Fold full wing panel over to create flat card, ready for mailing.