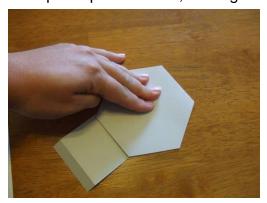

View from the other side:

5. Apply adhesive to the card holder piece as shown.

6. Fold the panel piece closed, sealing the adhesive on the opposite side.

7. Apply adhesive to the tab and seal closed.

8. Slide other end of card holder piece thru the scored slot opening.

9. Pull the card holder piece all the way through.