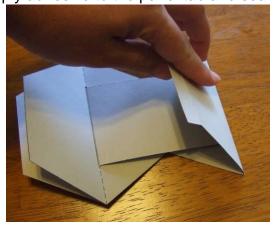

## 12. Should look like this:

13. Cut out triangles for the panel piece wedges and adhere to the outside of each panel. (I stamped and sponged for texture)

Top of card

Back of card

14. Attach gift card.

15. Slide scored wing panel slit opening back over gift card until flat. Fold full wing panel over to create flat card, ready for mailing.