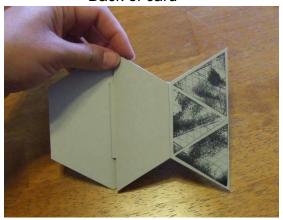

## 12. Should look like this:

13. Cut out triangles for the panel piece wedges and adhere to the outside of each panel. (I stamped and sponged for texture)

Top of card

Back of card

14. Attach gift card.

15. Slide scored wing panel slit opening back over gift card until flat. Fold full wing panel over to create flat card, ready for mailing.