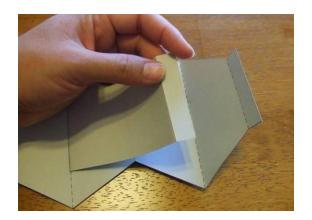

View from the other side:

5. Apply adhesive to the card holder piece as shown.

6. Fold the panel piece closed, sealing the adhesive on the opposite side.

7. Apply adhesive to the tab and seal closed.

8. Slide other end of card holder piece thru the scored slot opening.

9. Pull the card holder piece all the way through.