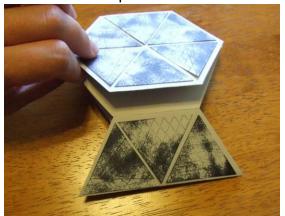

## 12. Should look like this:

13. Cut out triangles for the panel piece wedges and adhere to the outside of each panel. (I stamped and sponged for texture)

Top of card

Back of card

14. Attach gift card.

15. Slide scored wing panel slit opening back over gift card until flat. Fold full wing panel over to create flat card, ready for mailing.