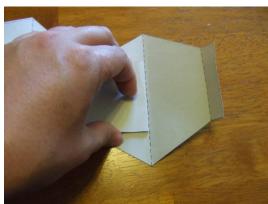

## 12. Should look like this:

13. Cut out triangles for the panel piece wedges and adhere to the outside of each panel. (I stamped and sponged for texture)

Top of card

Back of card

14. Attach gift card.

15. Slide scored wing panel slit opening back over gift card until flat. Fold full wing panel over to create flat card, ready for mailing.