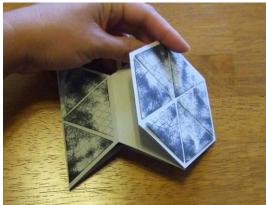

## 12. Should look like this:

13. Cut out triangles for the panel piece wedges and adhere to the outside of each panel. (I stamped and sponged for texture)

Top of card

Back of card

14. Attach gift card.

15. Slide scored wing panel slit opening back over gift card until flat. Fold full wing panel over to create flat card, ready for mailing.