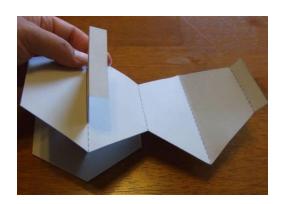

View from the other side:

5. Apply adhesive to the card holder piece as shown.

6. Fold the panel piece closed, sealing the adhesive on the opposite side.

7. Apply adhesive to the tab and seal closed.

8. Slide other end of card holder piece thru the scored slot opening.

9. Pull the card holder piece all the way through.