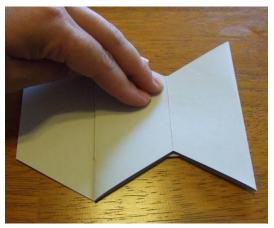

## 12. Should look like this:

13. Cut out triangles for the panel piece wedges and adhere to the outside of each panel. (I stamped and sponged for texture)

Top of card

Back of card

14. Attach gift card.

15. Slide scored wing panel slit opening back over gift card until flat. Fold full wing panel over to create flat card, ready for mailing.