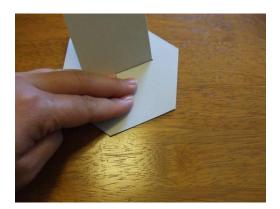

1. You can start by either printing the template onto your cardstock and cutting out, or tracing the template pieces onto your cardstock and cutting out. (Gift card panel should measure 21/4" x 41/2")

2. Fold the panel pieces along the score lines.

3. Cut the slot openings in the two panel pieces.

Should look like this:

4. Slide one end of the card holder piece thru the slot opening on the piece with fewer score lines.