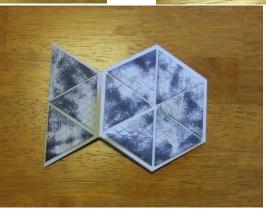

## 12. Should look like this:

13. Cut out triangles for the panel piece wedges and adhere to the outside of each panel. (I stamped and sponged for texture)

Top of card

Back of card

14. Attach gift card.

15. Slide scored wing panel slit opening back over gift card until flat. Fold full wing panel over to create flat card, ready for mailing.