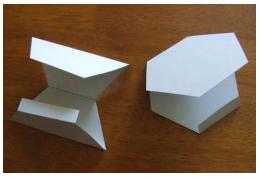

2. Fold the panel pieces along the score lines.

3. Cut the slot openings in the two panel pieces.

Should look like this:

4. Slide one end of the card holder piece thru the slot opening on the piece with fewer score lines.

View from the other side:

5. Apply adhesive to the card holder piece as shown.

6. Fold the panel piece closed, sealing the adhesive on the opposite side.

7. Apply adhesive to the tab and seal closed.

8. Slide other end of card holder piece thru the scored slot opening.