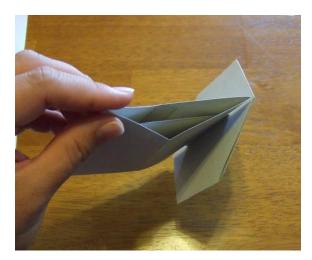

" x 41/2")



2. Fold the panel pieces along the score lines.



3. Cut the slot openings in the two panel pieces.





Should look like this:



4. Slide one end of the card holder piece thru the slot opening on the piece with fewer score lines.



View from the other side:



5. Apply adhesive to the card holder piece as shown.



6. Fold the panel piece closed, sealing the adhesive on the opposite side.





7. Apply adhesive to the tab and seal closed.





8. Slide other end of card holder piece thru the scored slot opening.



9. Pull the card holder piece all the way through.





## 10. Apply adhesive to the card holder piece and lay the panel piece as shown.





Line up to score line.



11. Apply adhesive to the panel tab and seal closed.









## 12. Should look like this:



13. Cut out triangles for the panel piece wedges and adhere to the outside of each panel. (I stamped and sponged for texture)



Top of card



Back of card



14. Attach gift card.



15. Slide scored wing panel slit opening back over gift card until flat. Fold full wing panel over to create flat card, ready for mailing.







Your finished card.





Fits in standard A2 envelope.