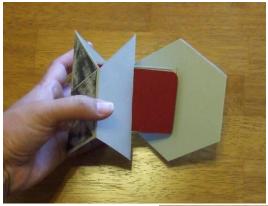

9. Pull the card holder piece all the way through.

## 10. Apply adhesive to the card holder piece and lay the panel piece as shown.

Line up to score line.

11. Apply adhesive to the panel tab and seal closed.