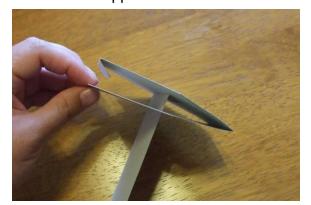

9. Pull the card holder piece all the way through.

## 10. Apply adhesive to the card holder piece and lay the panel piece as shown.

Line up to score line.

11. Apply adhesive to the panel tab and seal closed.