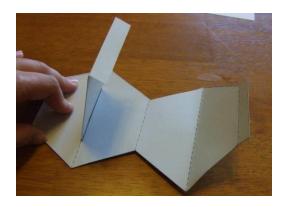

## 10. Apply adhesive to the card holder piece and lay the panel piece as shown.

Line up to score line.

11. Apply adhesive to the panel tab and seal closed.

## 12. Should look like this:

13. Cut out triangles for the panel piece wedges and adhere to the outside of each panel. (I stamped and sponged for texture)

Top of card

Back of card

14. Attach gift card.

15. Slide scored wing panel slit opening back over gift card until flat. Fold full wing panel over to create flat card, ready for mailing.