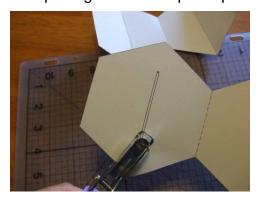

2. Fold the panel pieces along the score lines.

3. Cut the slot openings in the two panel pieces.

Should look like this:

4. Slide one end of the card holder piece thru the slot opening on the piece with fewer score lines.