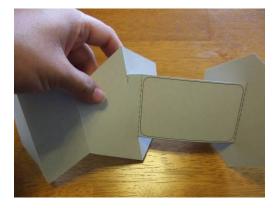

2. Fold the panel pieces along the score lines.

3. Cut the slot openings in the two panel pieces.

Should look like this:

4. Slide one end of the card holder piece thru the slot opening on the piece with fewer score lines.

View from the other side:

5. Apply adhesive to the card holder piece as shown.

6. Fold the panel piece closed, sealing the adhesive on the opposite side.

7. Apply adhesive to the tab and seal closed.

8. Slide other end of card holder piece thru the scored slot opening.