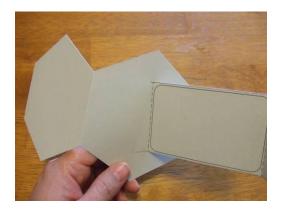

9. Pull the card holder piece all the way through.

## 10. Apply adhesive to the card holder piece and lay the panel piece as shown.

Line up to score line.

11. Apply adhesive to the panel tab and seal closed.