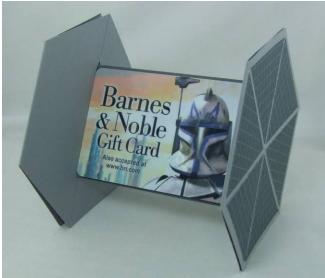

ce closed, sealing the adhesive on the opposite side.





7. Apply adhesive to the tab and seal closed.





8. Slide other end of card holder piece thru the scored slot opening.



9. Pull the card holder piece all the way through.





## 10. Apply adhesive to the card holder piece and lay the panel piece as shown.





Line up to score line.



11. Apply adhesive to the panel tab and seal closed.









## 12. Should look like this:



13. Cut out triangles for the panel piece wedges and adhere to the outside of each panel. (I stamped and sponged for texture)



Top of card



Back of card



14. Attach gift card.



15. Slide scored wing panel slit opening back over gift card until flat. Fold full wing panel over to create flat card, ready for mailing.







Your finished card.





Fits in standard A2 envelope.