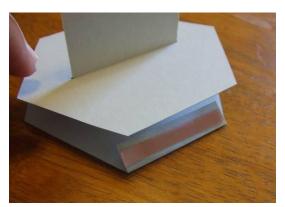

## 10. Apply adhesive to the card holder piece and lay the panel piece as shown.

Line up to score line.

11. Apply adhesive to the panel tab and seal closed.

## 12. Should look like this:

13. Cut out triangles for the panel piece wedges and adhere to the outside of each panel. (I stamped and sponged for texture)

Top of card

Back of card

14. Attach gift card.

15. Slide scored wing panel slit opening back over gift card until flat. Fold full wing panel over to create flat card, ready for mailing.