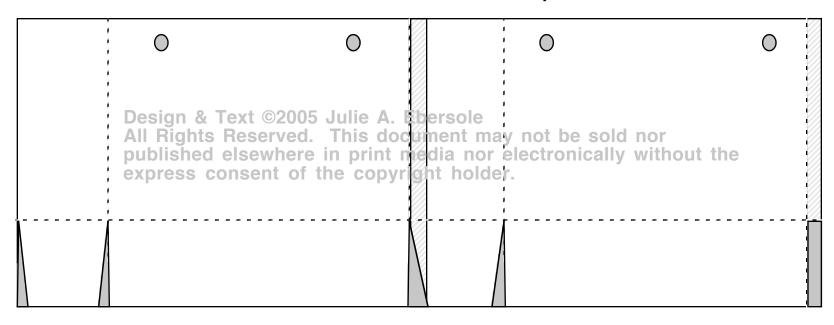

For example, Score line A is 2 1/2 "from edge, and score line B is also 2 1/2" from edge.

Secure panels end to end, as shown in the diagram. Stamp while flat.

Cut slits in bottom section to create flaps for bottom of bag. Fold far right 1/2" flap inward, then secure far left side flap to the narrow 1/2" flap.

Shape bag, and fold up bottom flaps and secure to each other.

For a strong bond, Sticky Strip is recommended, and for heavy items, reinforce the bottom with a piece of chipboard, and holes for ribbon handle with eyelets.