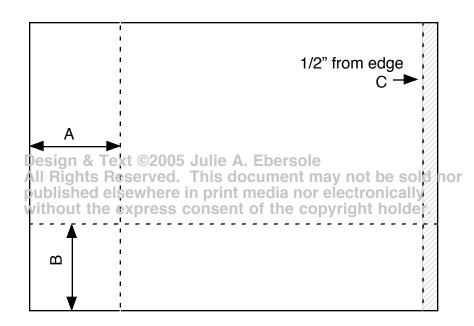

## GIFT TOTE FROM 2 SHEETS OF CARD STOCK

Design & Text ©2005 Julie A. Ebersole, SU! Demonstrator (360) 678-0705, juliehrr@comcast.net

Score  $2 - 8 \ 1/2 \ x \ 11"$  sheets of card stock as shown. Side depth should be the same as bottom flaps of bag, depending on size of bag desired.

For example, Score line A is 2 1/2 "from edge, and score line B is also 2 1/2" from edge.

Secure panels end to end, as shown in the diagram. Stamp while flat.

Cut slits in bottom section to create flaps for bottom of bag. Fold far right 1/2" flap inward, then secure far left side flap to the narrow 1/2" flap.