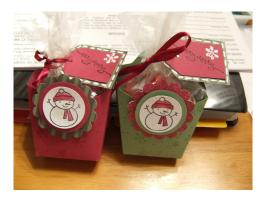

## Fry Boxes

Materials:

- o Holiday Harmony Designer Paper - scraps
- o Natural white paper scrap
- o Purely pomegranate paper
- o Purely pomegranate ink
- o Pumpkin Pie ink (to watercolor snowman nose)
- o Wild wasabi paper
- o Wild wasabi ink
- o Coordinating ribbon
- o Fry box template
- o Black ink
- o White embossing powder
- o Dazzling diamonds
- o Two way glue pen
- o Dimensionals
- o Snail
- o sticky strip
- o Scallop circle punch
- o 1 1/8" circle punch
- o 1 3/8" circle punch
- o Merry & Bright Stamp Set
- o Tag punch
- o Short & Sweet Stamp set
- o White gel pen
- o Rectangular punch for ribbon
- o Cellophane bag
- o 7 hersheys kisses

Trace fry template onto cardstock (3 will fit on 8 ½" x 11 if you lay it out carefully) Cut out with scissors Score on dotted lines, or just fold depending on how picky you are. Stamp snowflakes from Merry & Bright stamp set all over cardstock with matching ink

Adhere side tabs to form box with sticky tape. I put the small front tab over the back tab so the front of the box would be smooth. Punch smaller tag out of regular card stock and stamp "Very Merry" from Short and Sweet Stamp set. Emboss snowflake in corner of tag. If you do not have a larger tag punch then cut out a rectangle that is  $\frac{1}{4''}$  larger than the tag out of designer paper. Adhere smaller tag with snail to rectangle and trim two corners so it outlines the smaller taq. Draw stitching lines with white gel pen on designer paper tag. Punch with rectangular punch so you can run a ribbon through the tag. Punch scallop out of designer paper. Punch 1 1/8" circle out of natural white paper. Stamp snowman on from Merry & Bright Stamp set. Watercolor snowman hat, scarf and nose. Use two way glue and dazzling diamonds on hat pom pom and snowman body. Punch coordinating circle with 1 3/8'' circle punch. Glue the circles together, I used a dimensional between the scallop circle and the 1 3/8'' circle and snail to put the snowman on top. I used a dimensional to attach the scallop to the fry box. Fill a cellophane bag with 7 hersheys kisses, and tie the top of the bag with the tag run through the ribbon. It's easier to put the bag in the box first, drop the kisses in and then tie it all together.