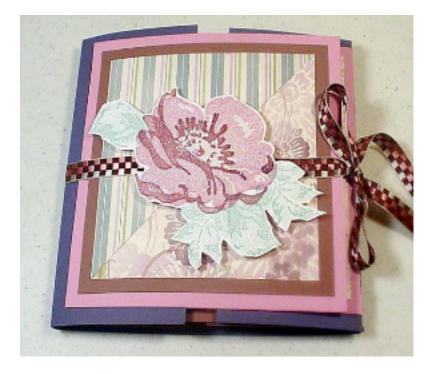

Step 6: Now attach the core to inside center panel of your cover ensemble.

You have now created the basic album and it's time to decorate your pages!

Flip Album Cover

5x5 Baby Pink Cardstock 4.5 x 4.5 Diamond Pattern - cut diagonally 4.5 x 4.5 Flower Pattern - cut diagonally