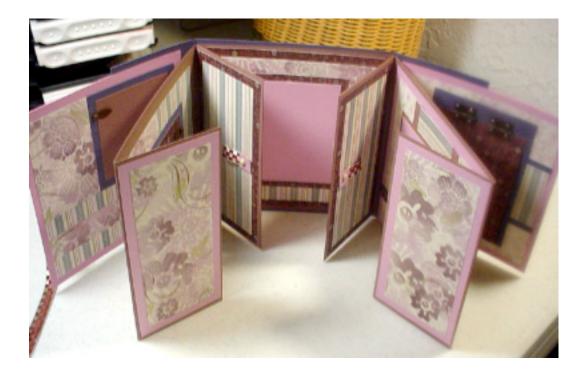

Flap B

(4) 2 3/4 x 5 ? Amethyst Cardstock (4) 2 1/4 x 5 Flower Pattern

Note the addition to the inner most set of flaps that open the view to page 8. Use the following pictures to help you place your completed pages.

Progression of Opening

Open to the left

Open right panel

Open panel towards the left

Open left flap

Open panel towards the right

Open flap on right

Open center flaps