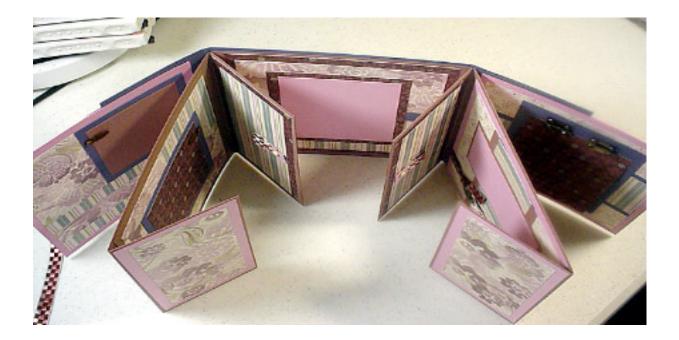

Flap B

(4) 2 3/4 x 5 ? Amethyst Cardstock (4) 2 1/4 x 5 Flower Pattern

Note the addition to the inner most set of flaps that open the view to page 8. Use the following pictures to help you place your completed pages.

Progression of Opening

Open to the left

Open right panel

Open panel towards the left

Open left flap

Open panel towards the right

Open flap on right

Open center flaps