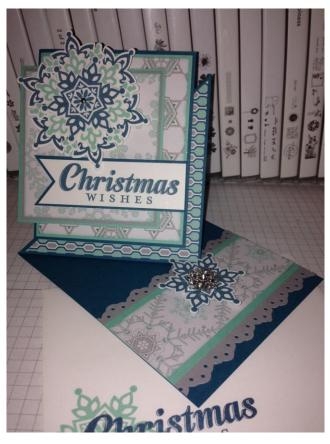

## A Twisted Christmas

## Instructions

- 1. Take the card base  $(4\frac{1}{4} \times 9\frac{3}{4}$  piece of Island Indigo) and score it @  $5\frac{1}{2}$ . Score the small section in half on an angle (with the small section @ the top, angle the top left to bottom right & score to look like the above picture).
- 2. Find the DSP you cut that is 4x4 and cut it in half on an angle.

  (You only need one half unless you are going to do 2 cards)

- $\underline{3}$ . With your ink pads, Festive Flurry Stamp Set, &  $3\frac{1}{4} \times 11$  piece of W.W. CS; stamp the  $3^{rd}$  largest snowflake & 2 of the smallest snowflakes in Island Indigo, then stamp the  $2^{nd}$  smallest snowflake in Coastal Cabana & cut them out using the Festive Flurry Framelits Dies and the Big Shot machine.
- $\underline{4}$ . You can either use the Stampa-ma-jig or eyeball it, to stamp the "Christmas Wishes" from the Joy To The World set on to the 1 x  $3\frac{1}{4}$  piece of W.W in Island Indigo.
- $\underline{5}$ . Using the Lace Border Punch to punch both long edges of the 3 x  $1\frac{1}{4}$  piece of Smoky Slate CS.
- 6. With a Sponge Dauber, sponge around all the DSP with Coastal Cabana.
- 7. Now you can put your card together to look like the picture.

# © Happy Card Making ©