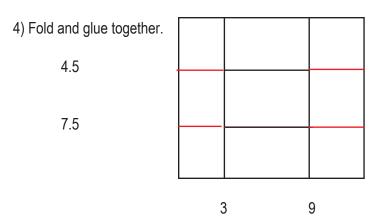

## OPTION A - using one piece of 12x12 cardstock

- 1) Score cardstock at 3 and 9 inches.
- 2) Rotate paper 90 degrees and score at 4.5 and 7.5 inches.
- 3) On 3 inches strips on each side of the cardstock cut the creases from the edge of the paper to the vertical score line.

Cut at red lines.