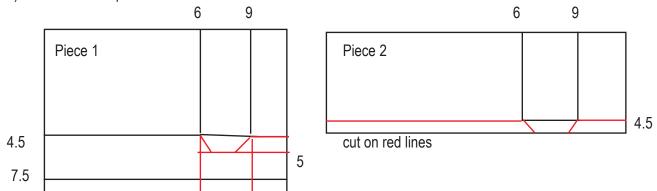

#### Piece 1 of cardstock

This will make 2 sides and the bottom of the box.

- 1) On long side of cardstock score at 6 and 9 inches.
- 2) Rotate cardstock 90 degrees.
- 3) Crease at 4.5 and 7.6 inches.
- 4) Crease at 5 inches only on 2 smaller portions. See picture.
- 5) Cut out marked portions and fold.

5) Cut out marked portions and fold.

#### Piece 2 of cardstock

This will make two sides of the box.

- 1) Cut cardstock to 5 x 11.
- 2) With cardstock laying with the long side running left to right crease at 6 and 9 inches.
- 3) Rotate 90 degrees and crease at 4.5 inches.
- 4) Cut out marked portions.
- 5) Fold.