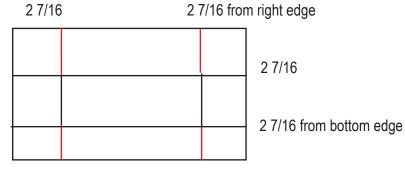

# **OPTION A - box type lid**

- 1) Cut cardstock to 8 x 11
- 2) Crease cardstock at 2 7/16 on all four sides.
- 3) Cut lines as shown on diagram.
- 4) Fold and glue.

2 7/16

Cut on red lines.